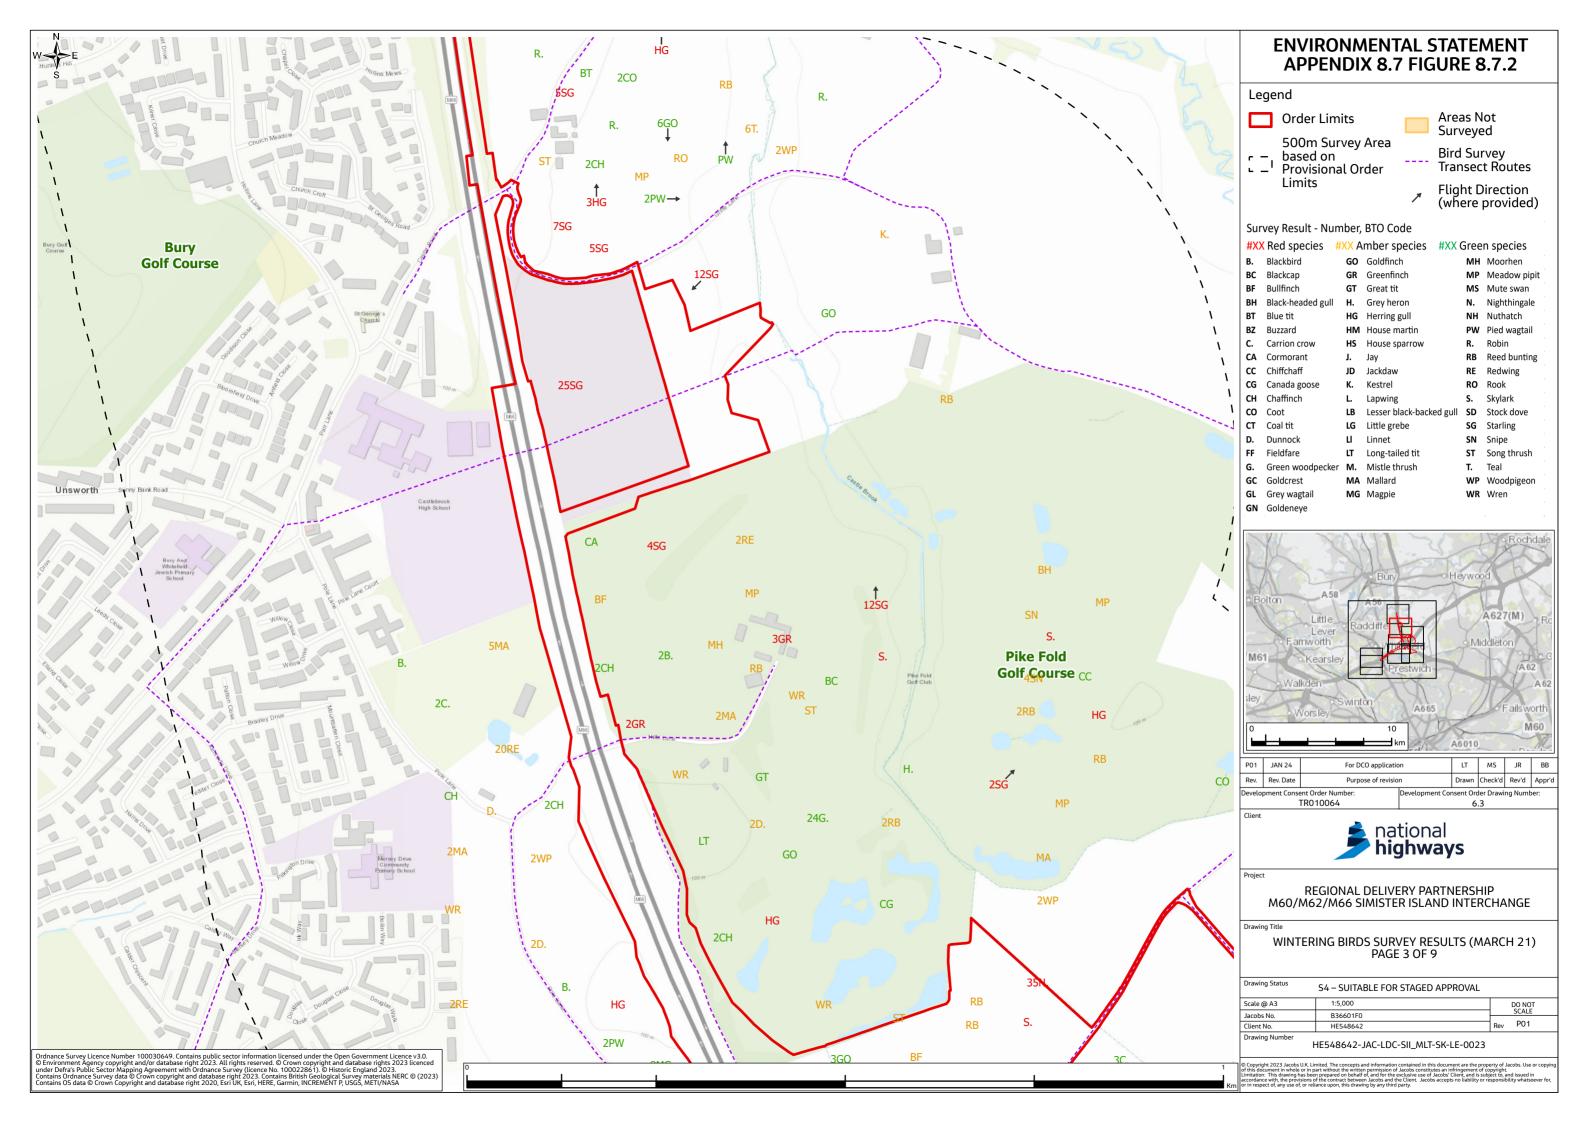

# Environmental Statement Appendices Appendix 8.7 Wintering Bird Survey Report Annex A (Figures 8.7.1-8.7.3)

- 1.1.1 This document contains the following figures:
  - Figure 8.7.1: Wintering Birds Survey Results (February 2021)
  - Figure 8.7.2: Wintering Birds Survey Results (March 2021)
  - Figure 8.7.3: Wintering Birds Survey Results (October 2021)