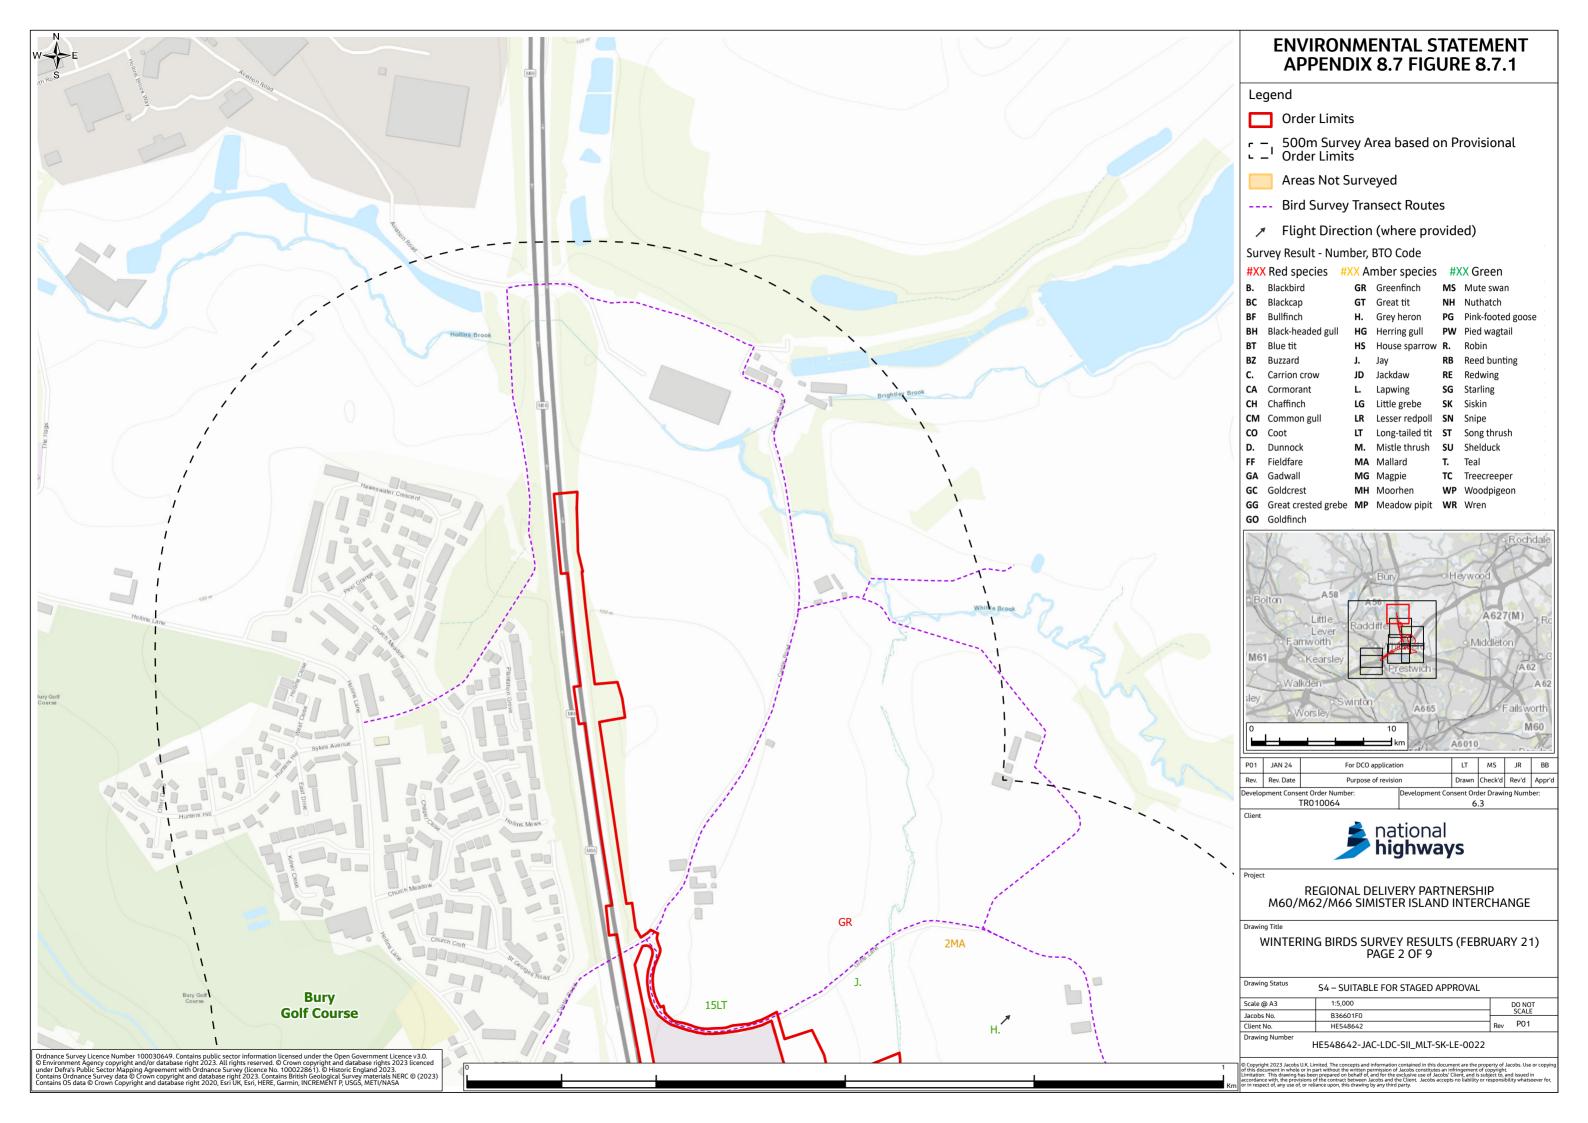

# Environmental Statement Appendices Appendix 8.7 Wintering Bird Survey Report Annex A (Figures 8.7.1-8.7.3)

- 1.1.1 This document contains the following figures:
  - Figure 8.7.1: Wintering Birds Survey Results (February 2021)
  - Figure 8.7.2: Wintering Birds Survey Results (March 2021)
  - Figure 8.7.3: Wintering Birds Survey Results (October 2021)