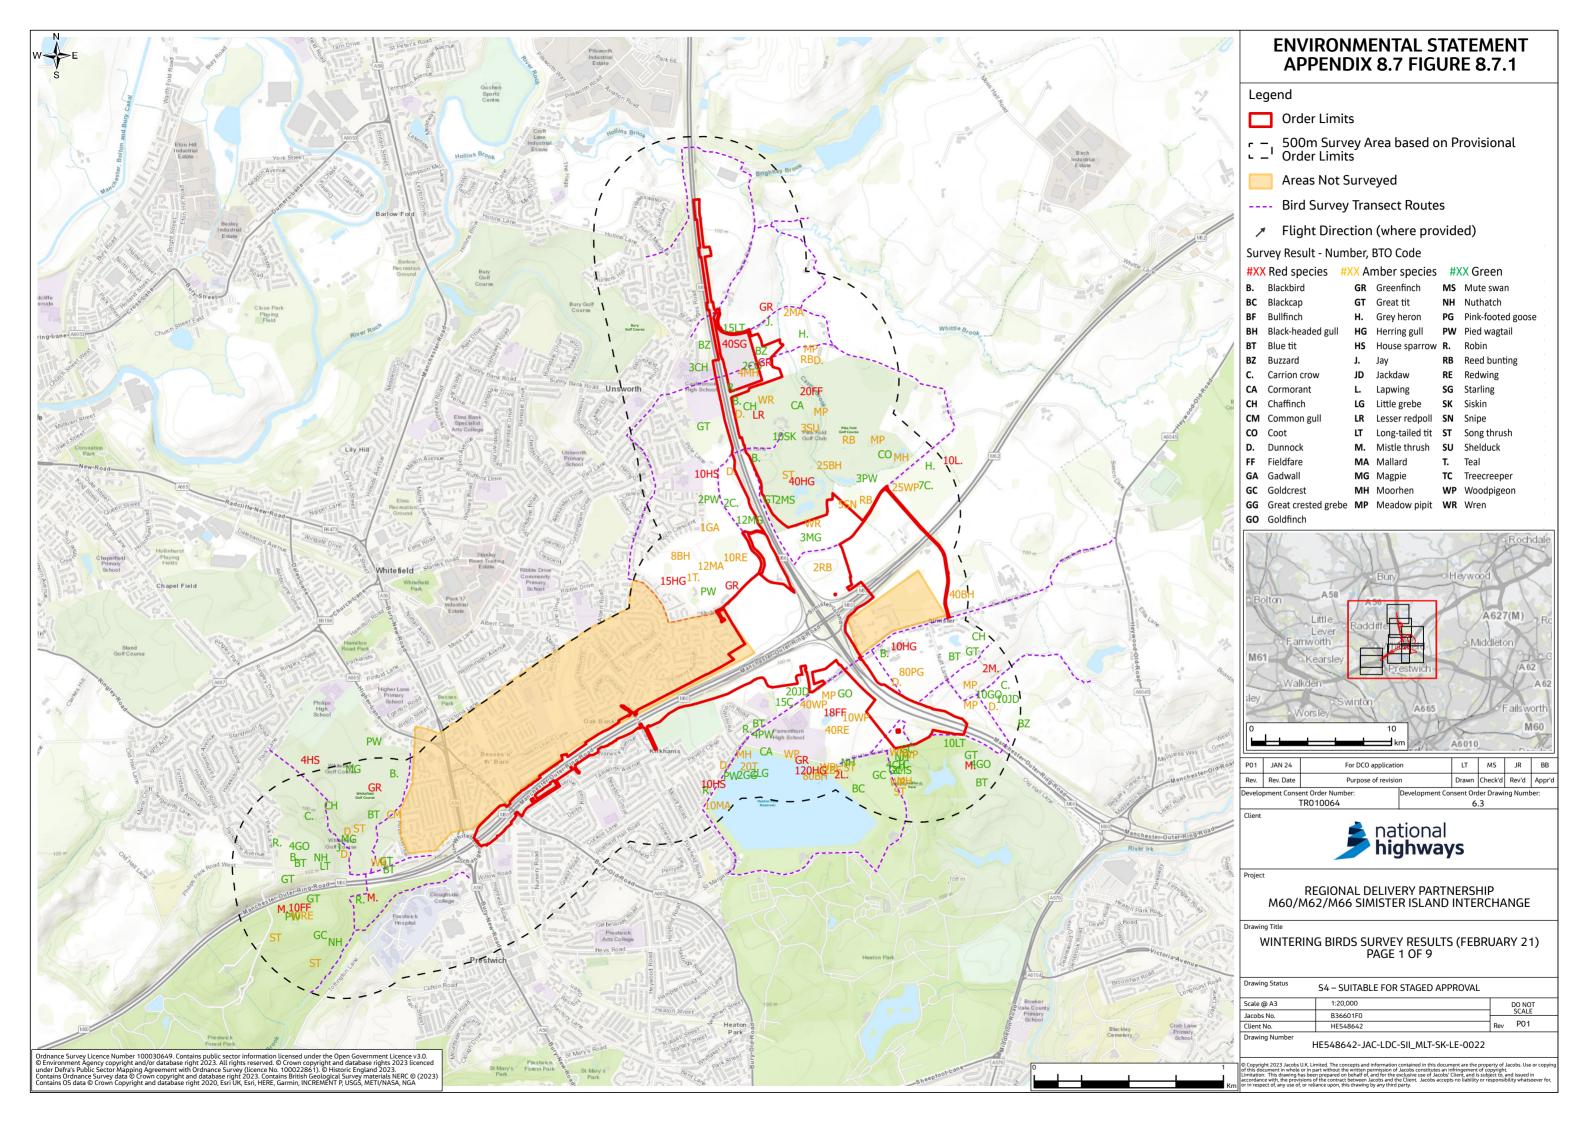

# Environmental Statement Appendices Appendix 8.7 Wintering Bird Survey Report Annex A (Figures 8.7.1-8.7.3)

- 1.1.1 This document contains the following figures:
  - Figure 8.7.1: Wintering Birds Survey Results (February 2021)
  - Figure 8.7.2: Wintering Birds Survey Results (March 2021)
  - Figure 8.7.3: Wintering Birds Survey Results (October 2021)