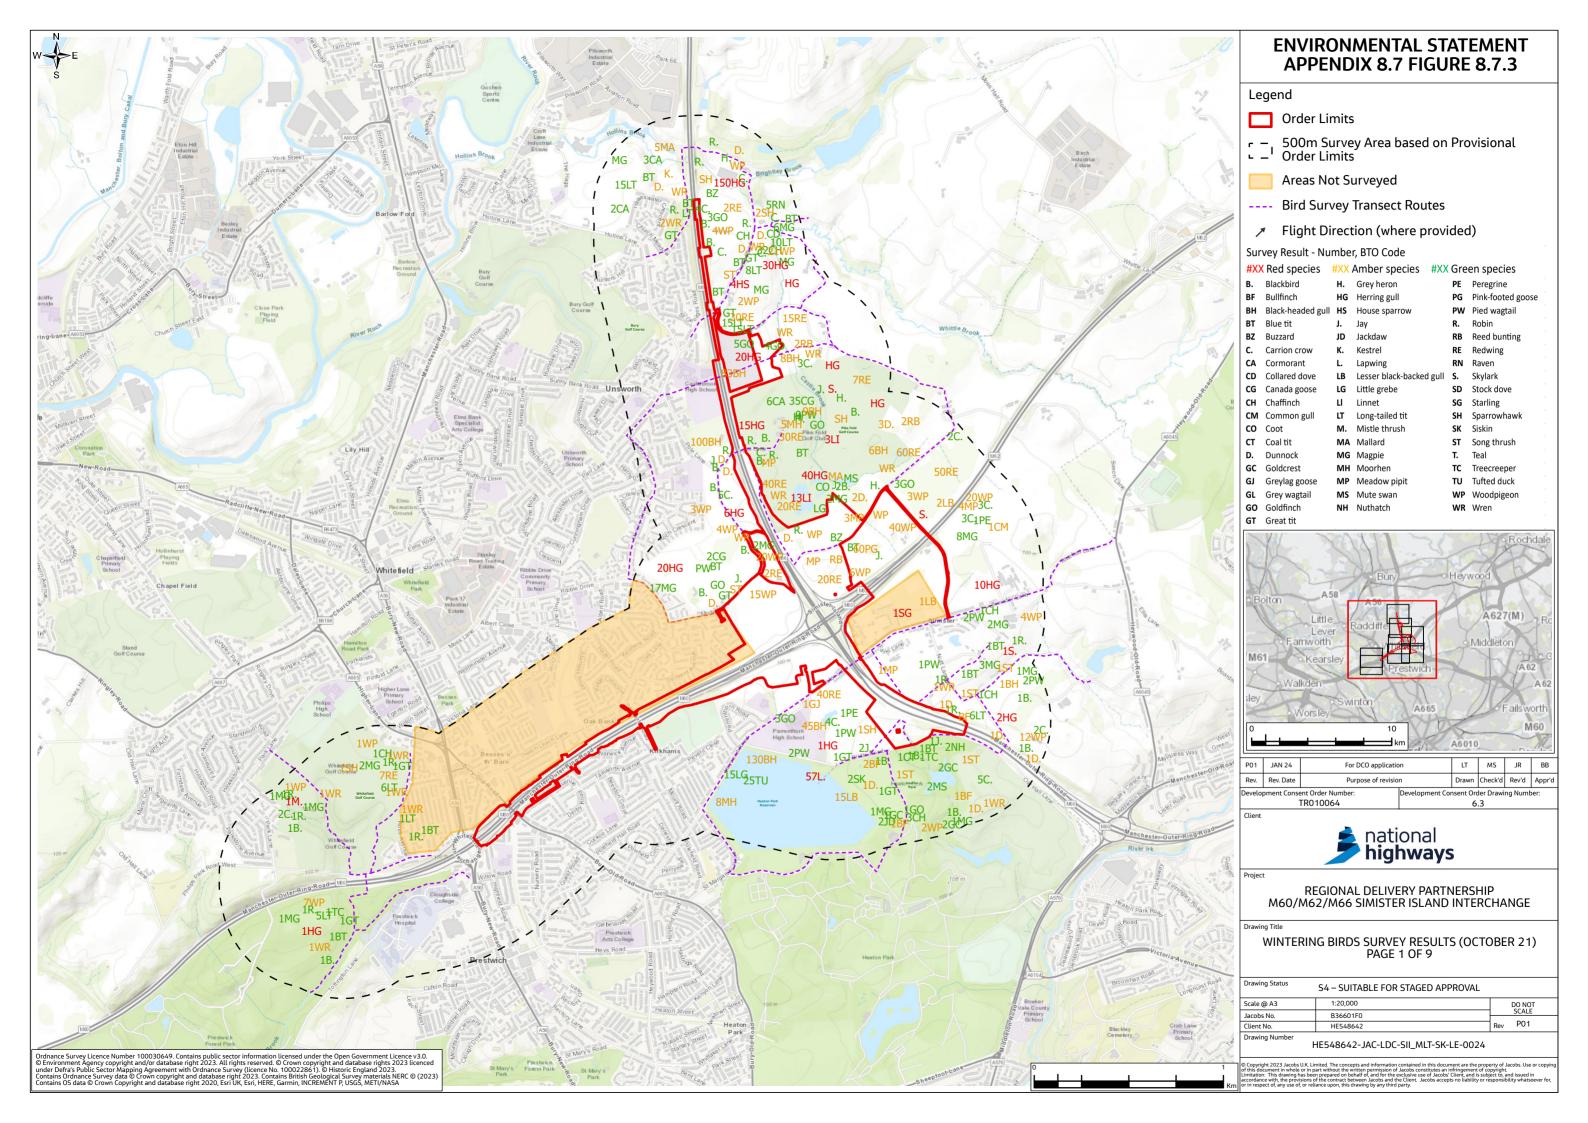

# Environmental Statement Appendices Appendix 8.7 Wintering Bird Survey Report Annex A (Figures 8.7.1-8.7.3)

- 1.1.1 This document contains the following figures:
  - Figure 8.7.1: Wintering Birds Survey Results (February 2021)
  - Figure 8.7.2: Wintering Birds Survey Results (March 2021)
  - Figure 8.7.3: Wintering Birds Survey Results (October 2021)