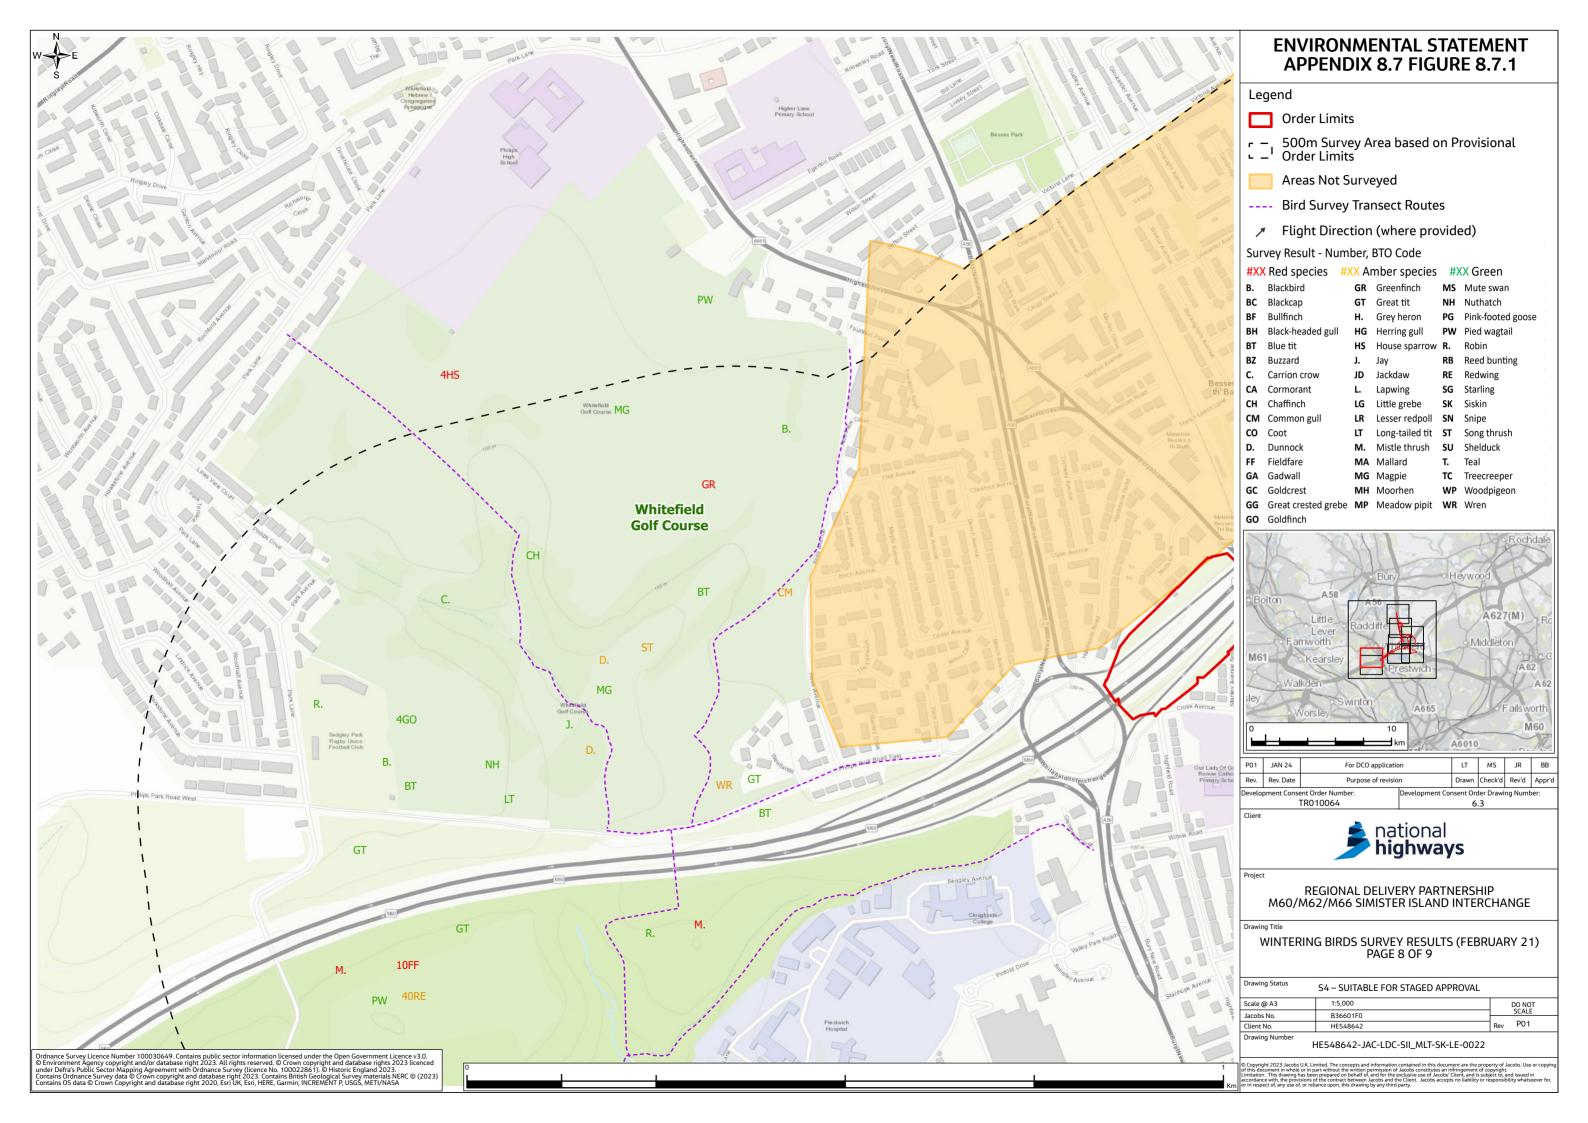

# Environmental Statement Appendices Appendix 8.7 Wintering Bird Survey Report Annex A (Figures 8.7.1-8.7.3)

- 1.1.1 This document contains the following figures:
  - Figure 8.7.1: Wintering Birds Survey Results (February 2021)
  - Figure 8.7.2: Wintering Birds Survey Results (March 2021)
  - Figure 8.7.3: Wintering Birds Survey Results (October 2021)