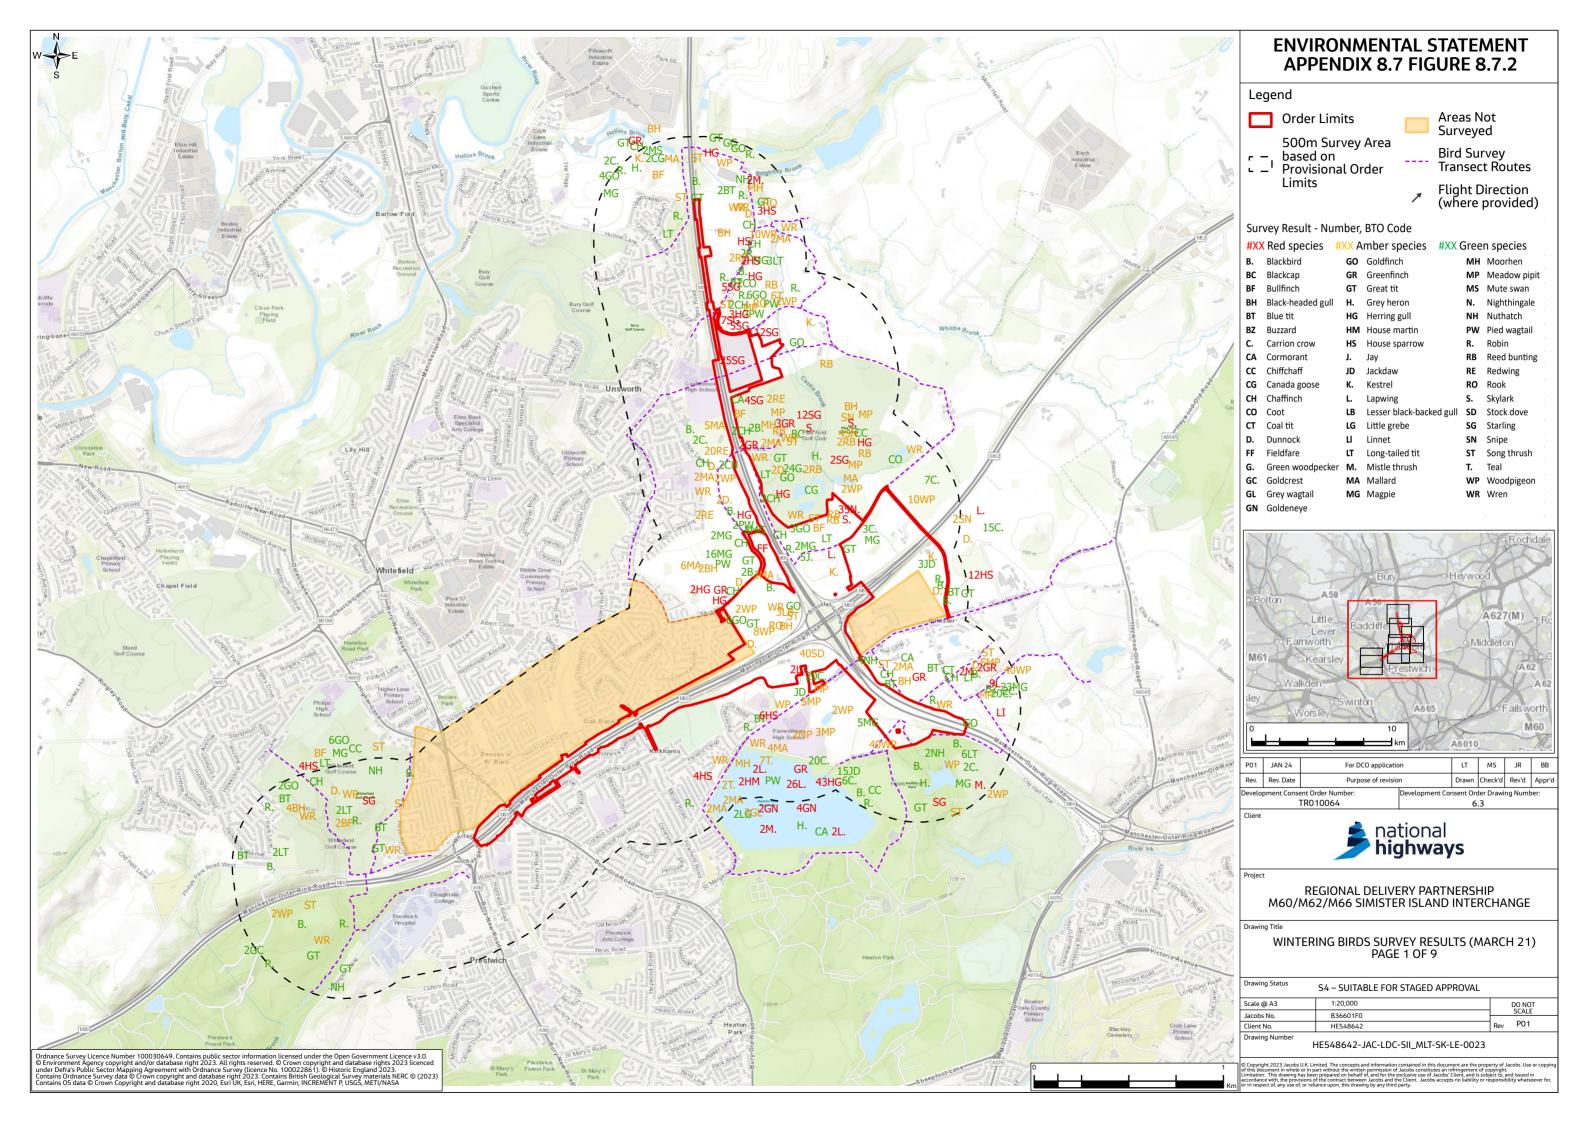

# Environmental Statement Appendices Appendix 8.7 Wintering Bird Survey Report Annex A (Figures 8.7.1-8.7.3)

- 1.1.1 This document contains the following figures:
  - Figure 8.7.1: Wintering Birds Survey Results (February 2021)
  - Figure 8.7.2: Wintering Birds Survey Results (March 2021)
  - Figure 8.7.3: Wintering Birds Survey Results (October 2021)