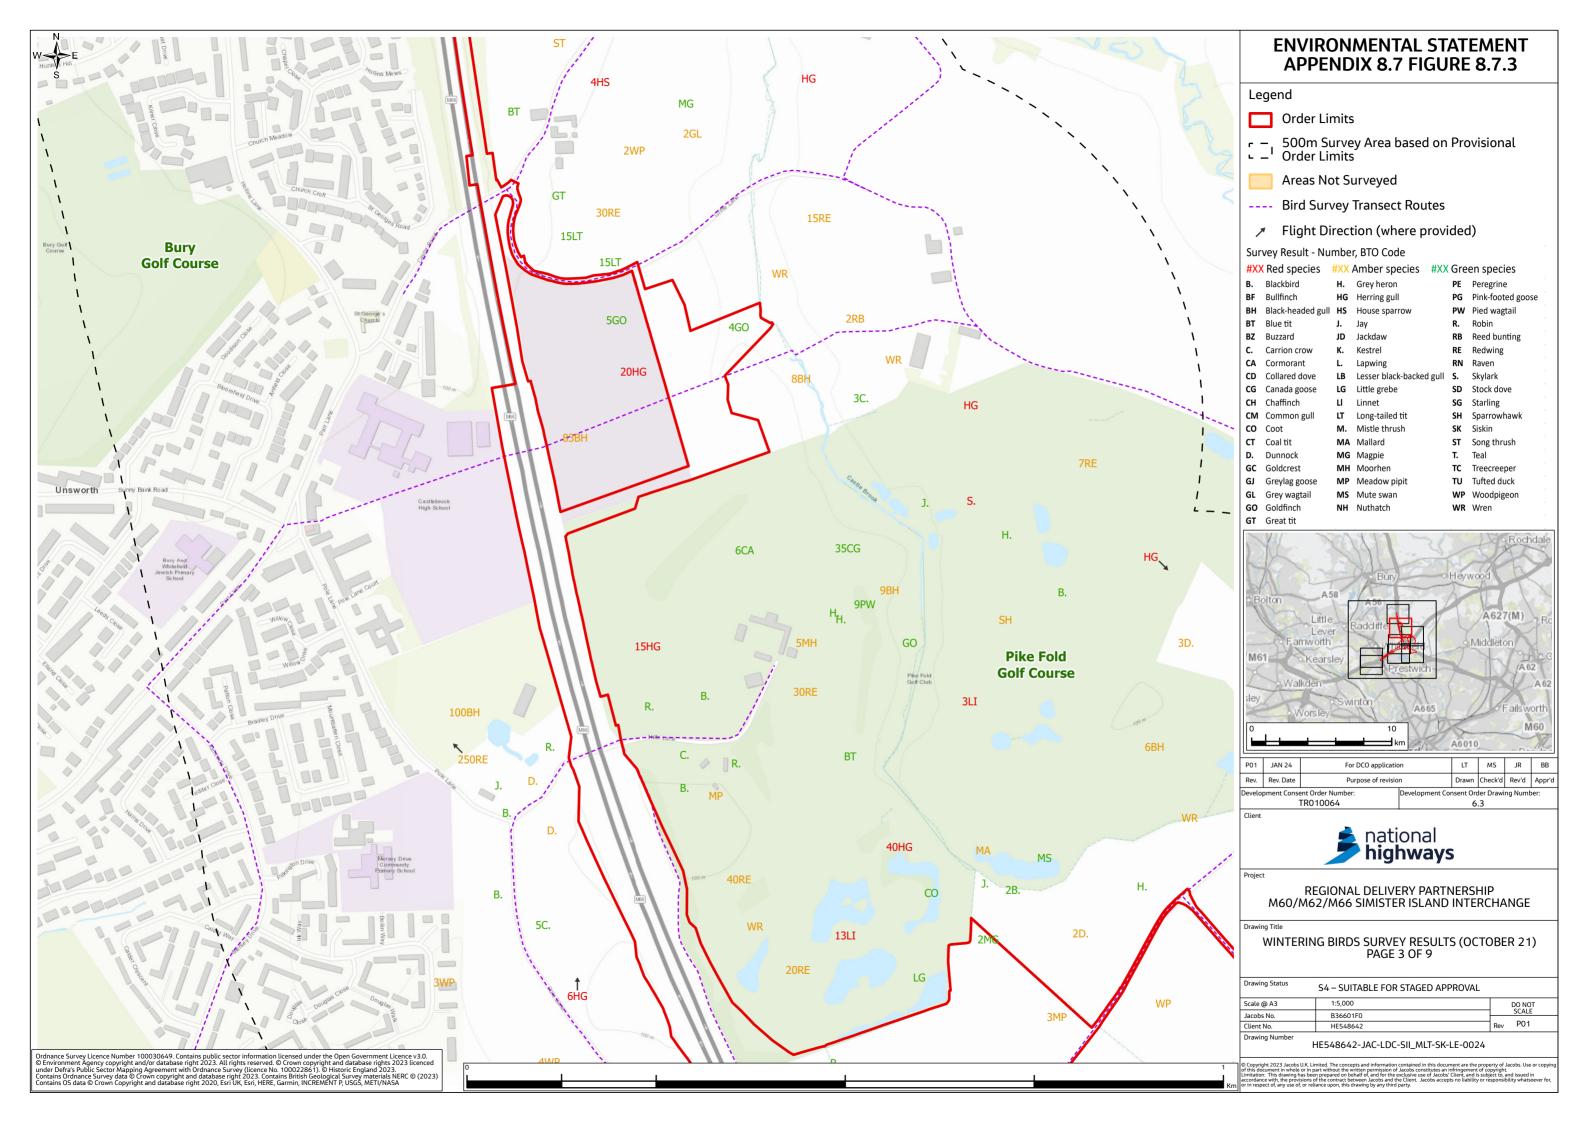

# Environmental Statement Appendices Appendix 8.7 Wintering Bird Survey Report Annex A (Figures 8.7.1-8.7.3)

- 1.1.1 This document contains the following figures:
  - Figure 8.7.1: Wintering Birds Survey Results (February 2021)
  - Figure 8.7.2: Wintering Birds Survey Results (March 2021)
  - Figure 8.7.3: Wintering Birds Survey Results (October 2021)