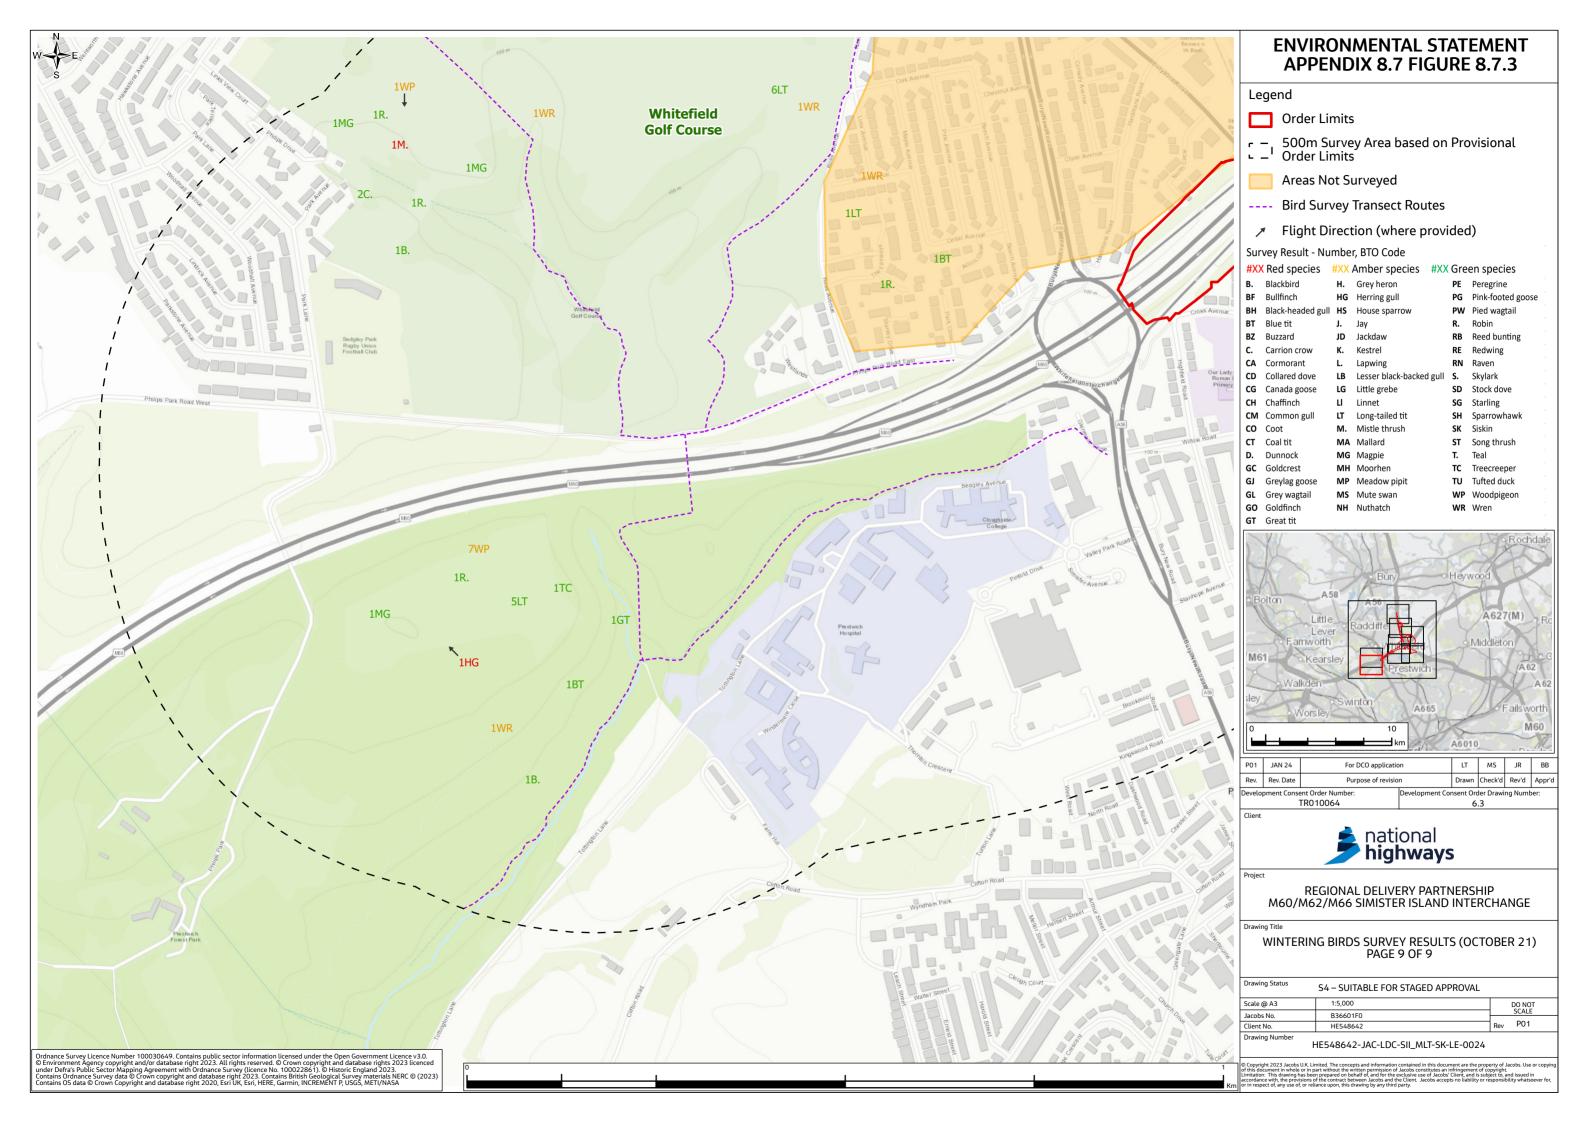

# Environmental Statement Appendices Appendix 8.7 Wintering Bird Survey Report Annex A (Figures 8.7.1-8.7.3)

- 1.1.1 This document contains the following figures:
  - Figure 8.7.1: Wintering Birds Survey Results (February 2021)
  - Figure 8.7.2: Wintering Birds Survey Results (March 2021)
  - Figure 8.7.3: Wintering Birds Survey Results (October 2021)