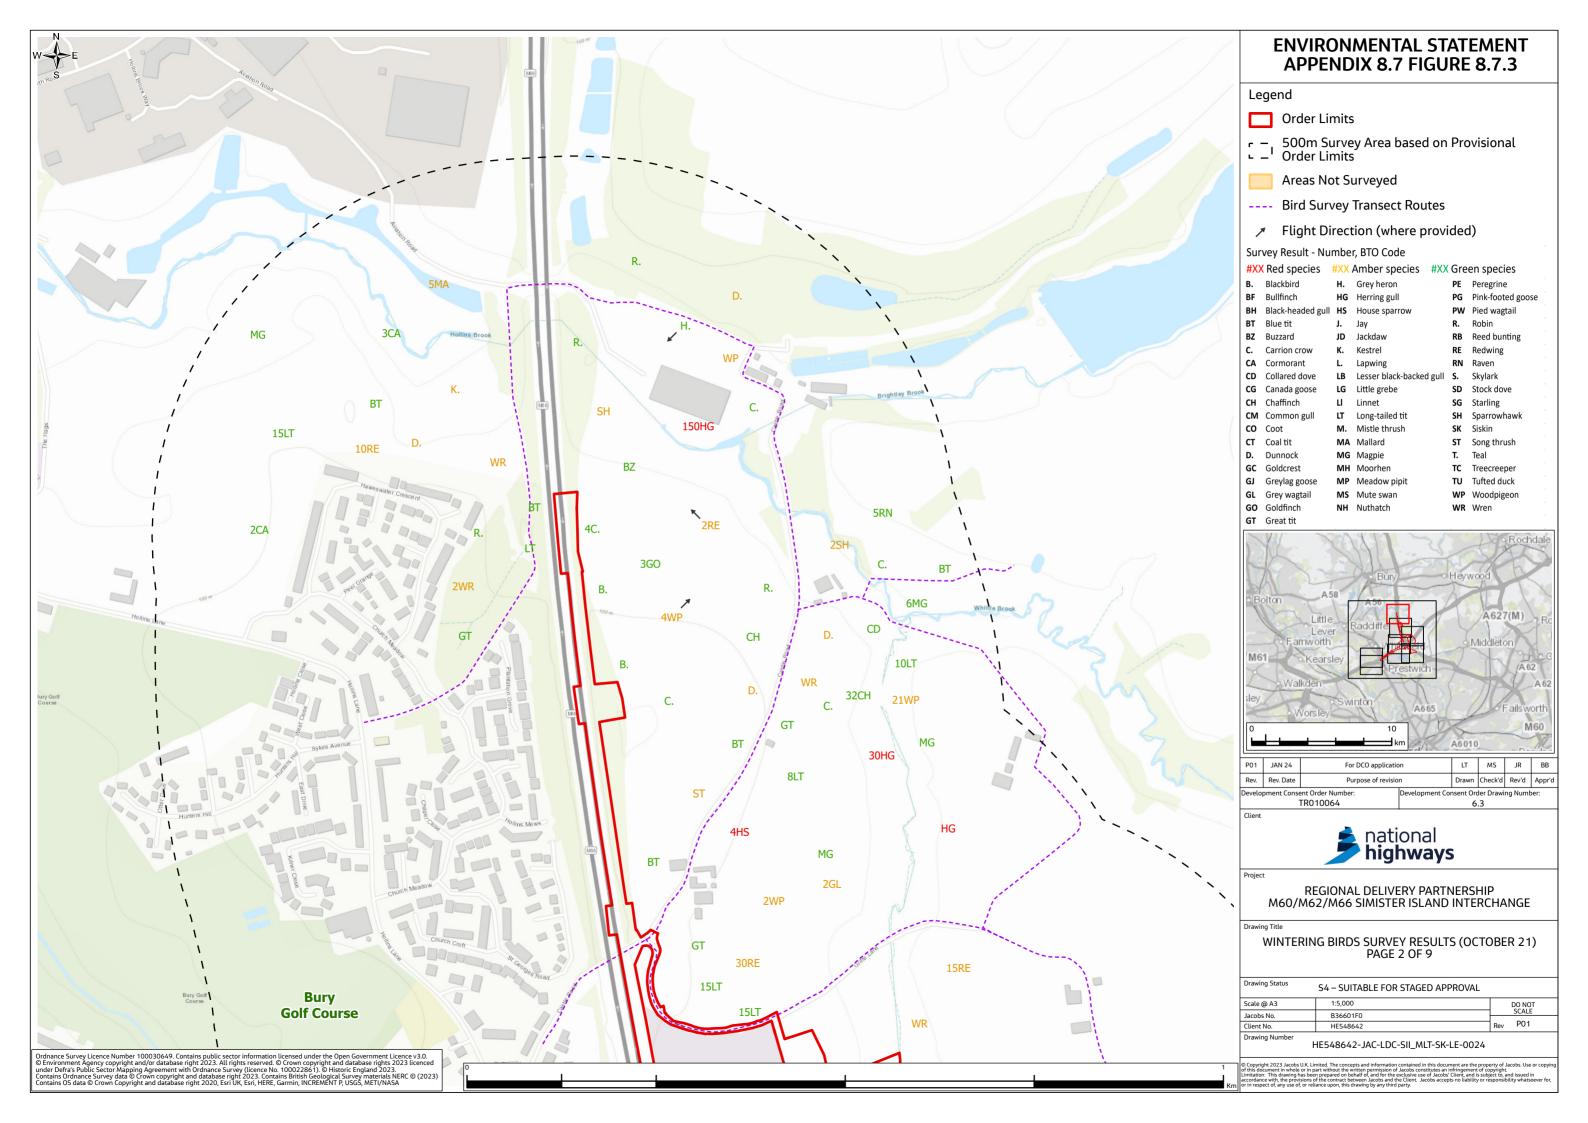

# Environmental Statement Appendices Appendix 8.7 Wintering Bird Survey Report Annex A (Figures 8.7.1-8.7.3)

- 1.1.1 This document contains the following figures:
  - Figure 8.7.1: Wintering Birds Survey Results (February 2021)
  - Figure 8.7.2: Wintering Birds Survey Results (March 2021)
  - Figure 8.7.3: Wintering Birds Survey Results (October 2021)