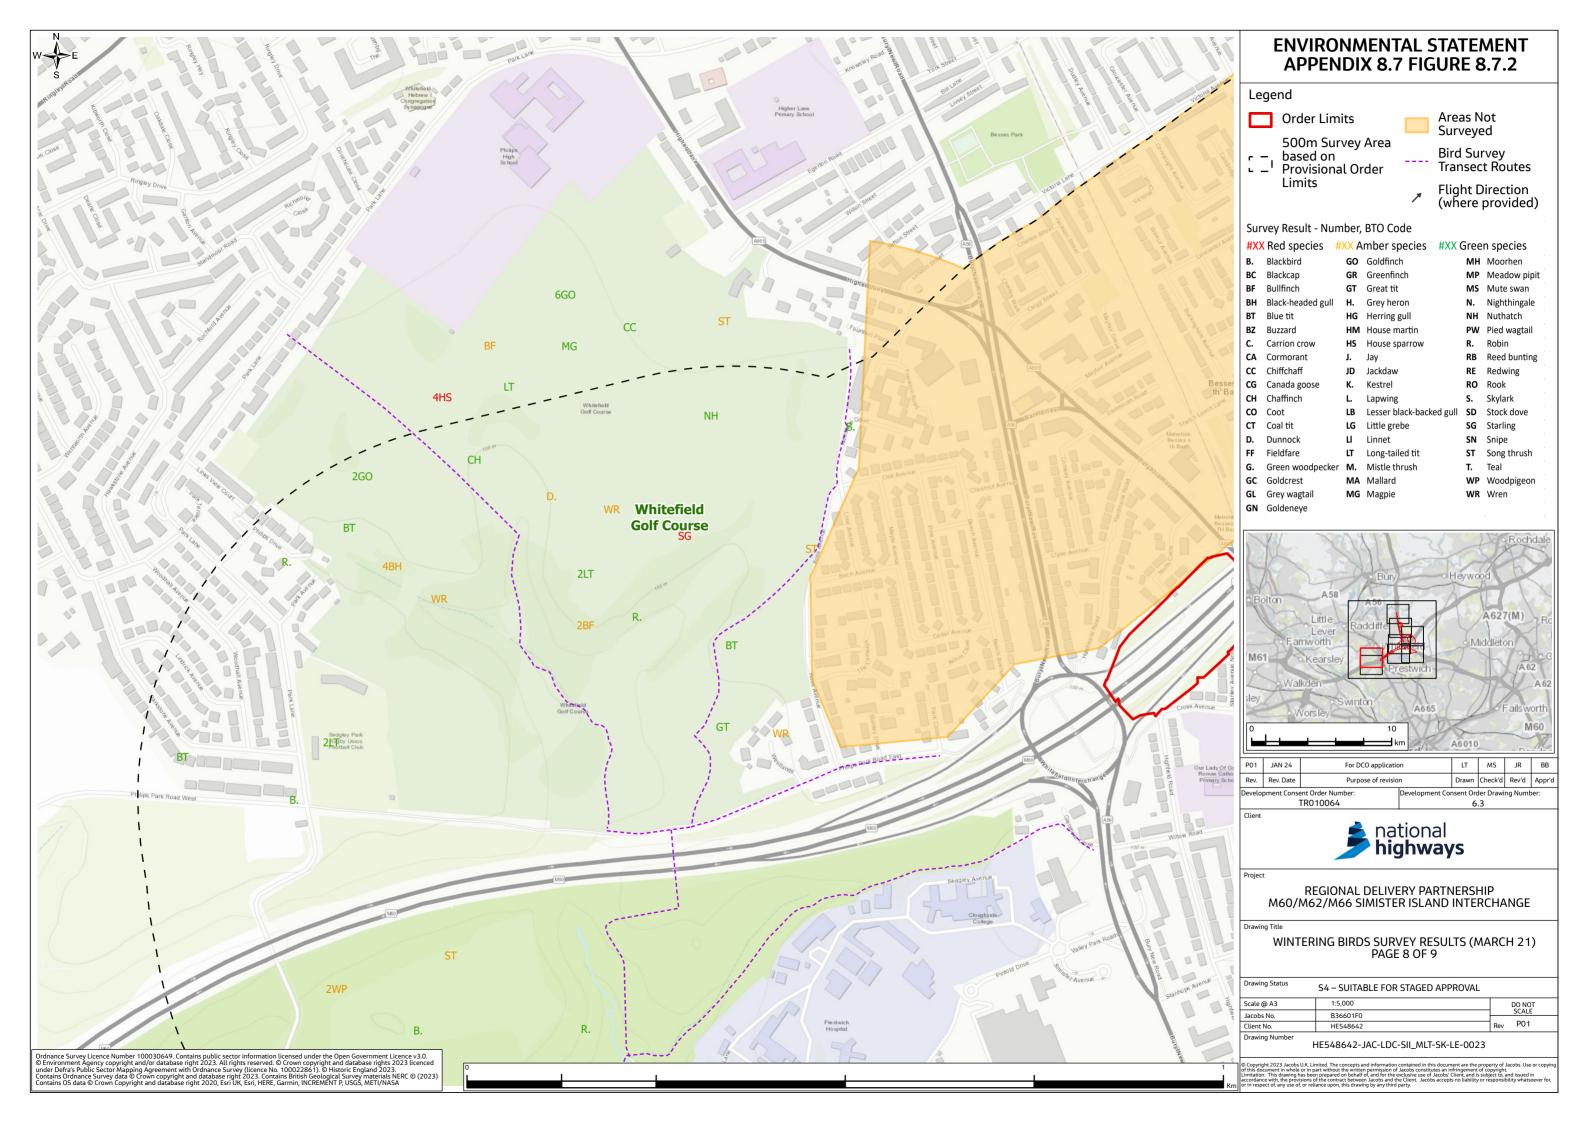

# Environmental Statement Appendices Appendix 8.7 Wintering Bird Survey Report Annex A (Figures 8.7.1-8.7.3)

- 1.1.1 This document contains the following figures:
  - Figure 8.7.1: Wintering Birds Survey Results (February 2021)
  - Figure 8.7.2: Wintering Birds Survey Results (March 2021)
  - Figure 8.7.3: Wintering Birds Survey Results (October 2021)