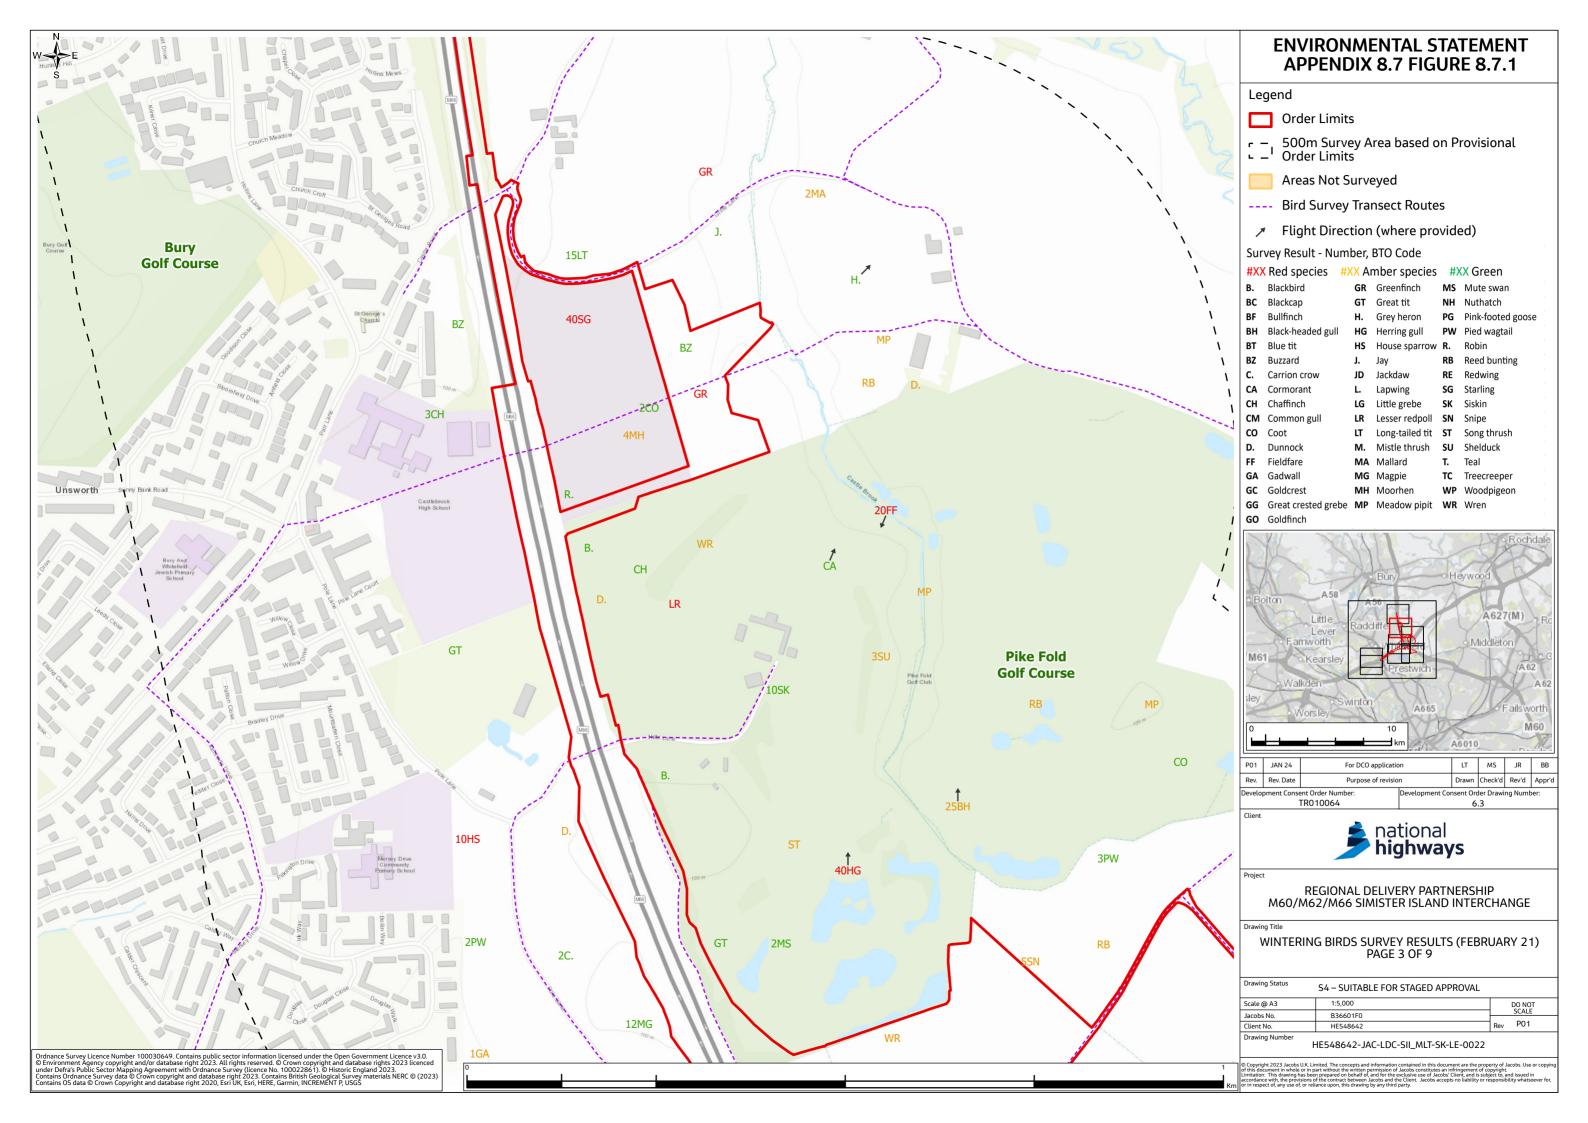

# Environmental Statement Appendices Appendix 8.7 Wintering Bird Survey Report Annex A (Figures 8.7.1-8.7.3)

- 1.1.1 This document contains the following figures:
  - Figure 8.7.1: Wintering Birds Survey Results (February 2021)
  - Figure 8.7.2: Wintering Birds Survey Results (March 2021)
  - Figure 8.7.3: Wintering Birds Survey Results (October 2021)