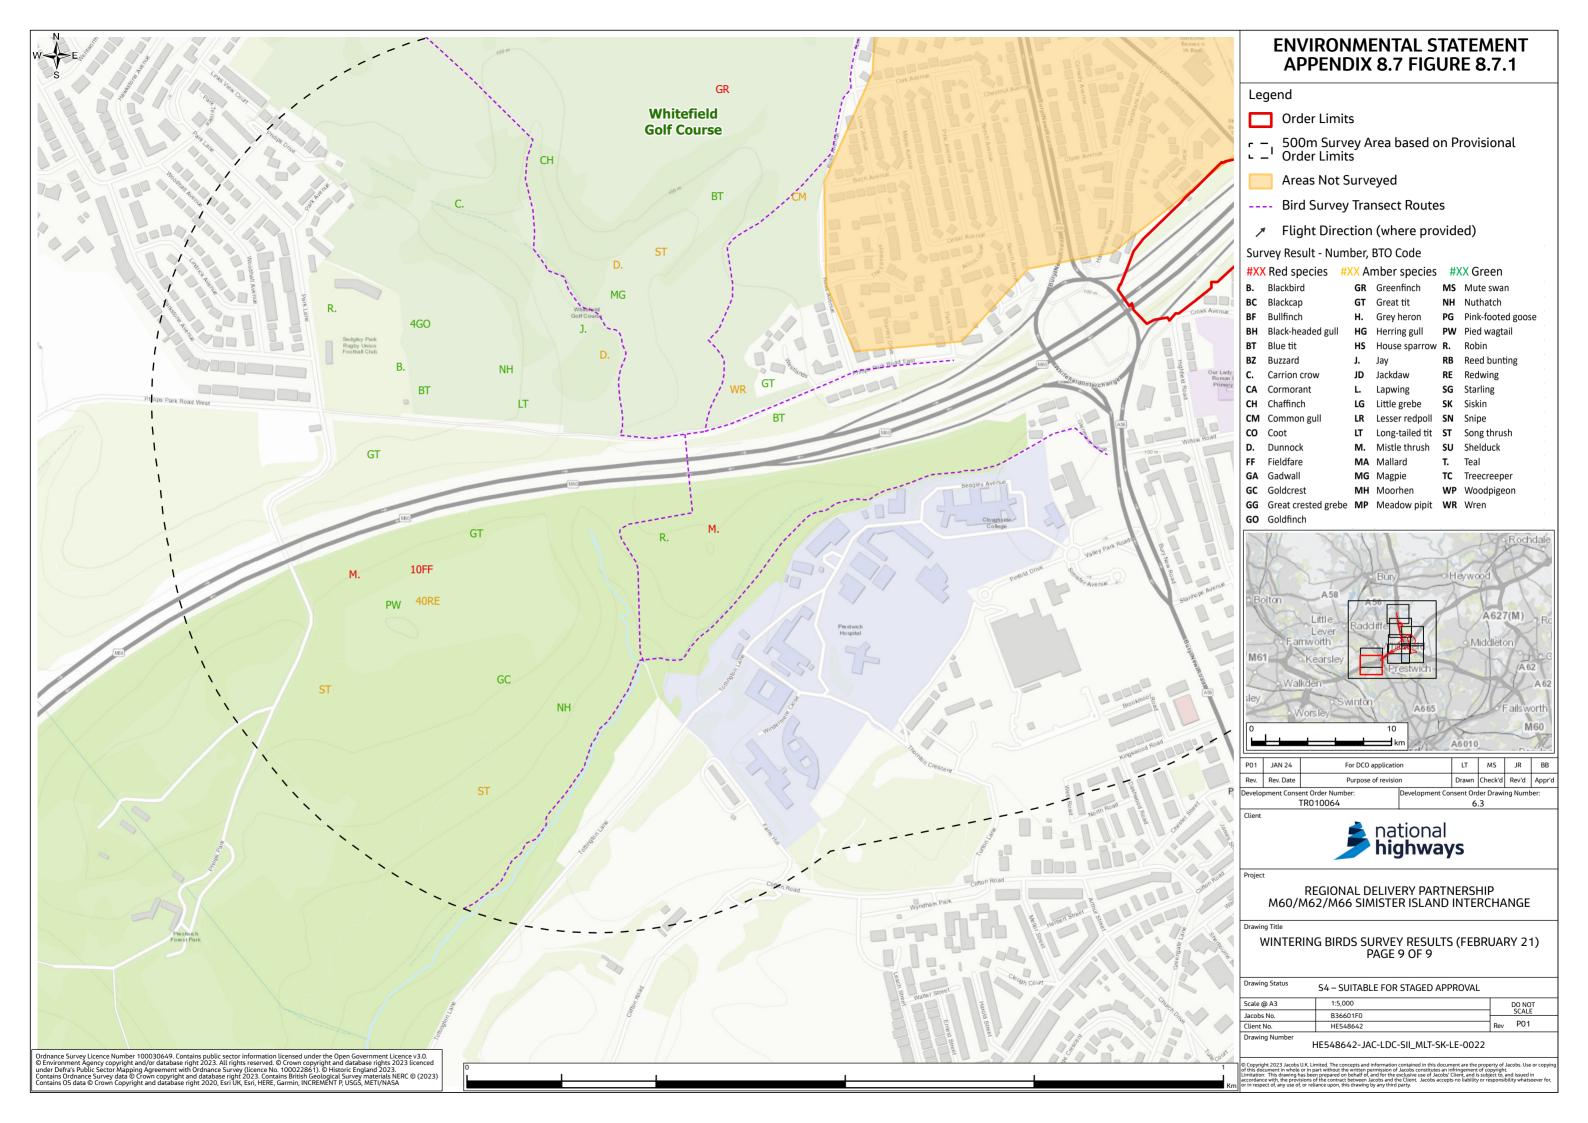

# Environmental Statement Appendices Appendix 8.7 Wintering Bird Survey Report Annex A (Figures 8.7.1-8.7.3)

- 1.1.1 This document contains the following figures:
  - Figure 8.7.1: Wintering Birds Survey Results (February 2021)
  - Figure 8.7.2: Wintering Birds Survey Results (March 2021)
  - Figure 8.7.3: Wintering Birds Survey Results (October 2021)