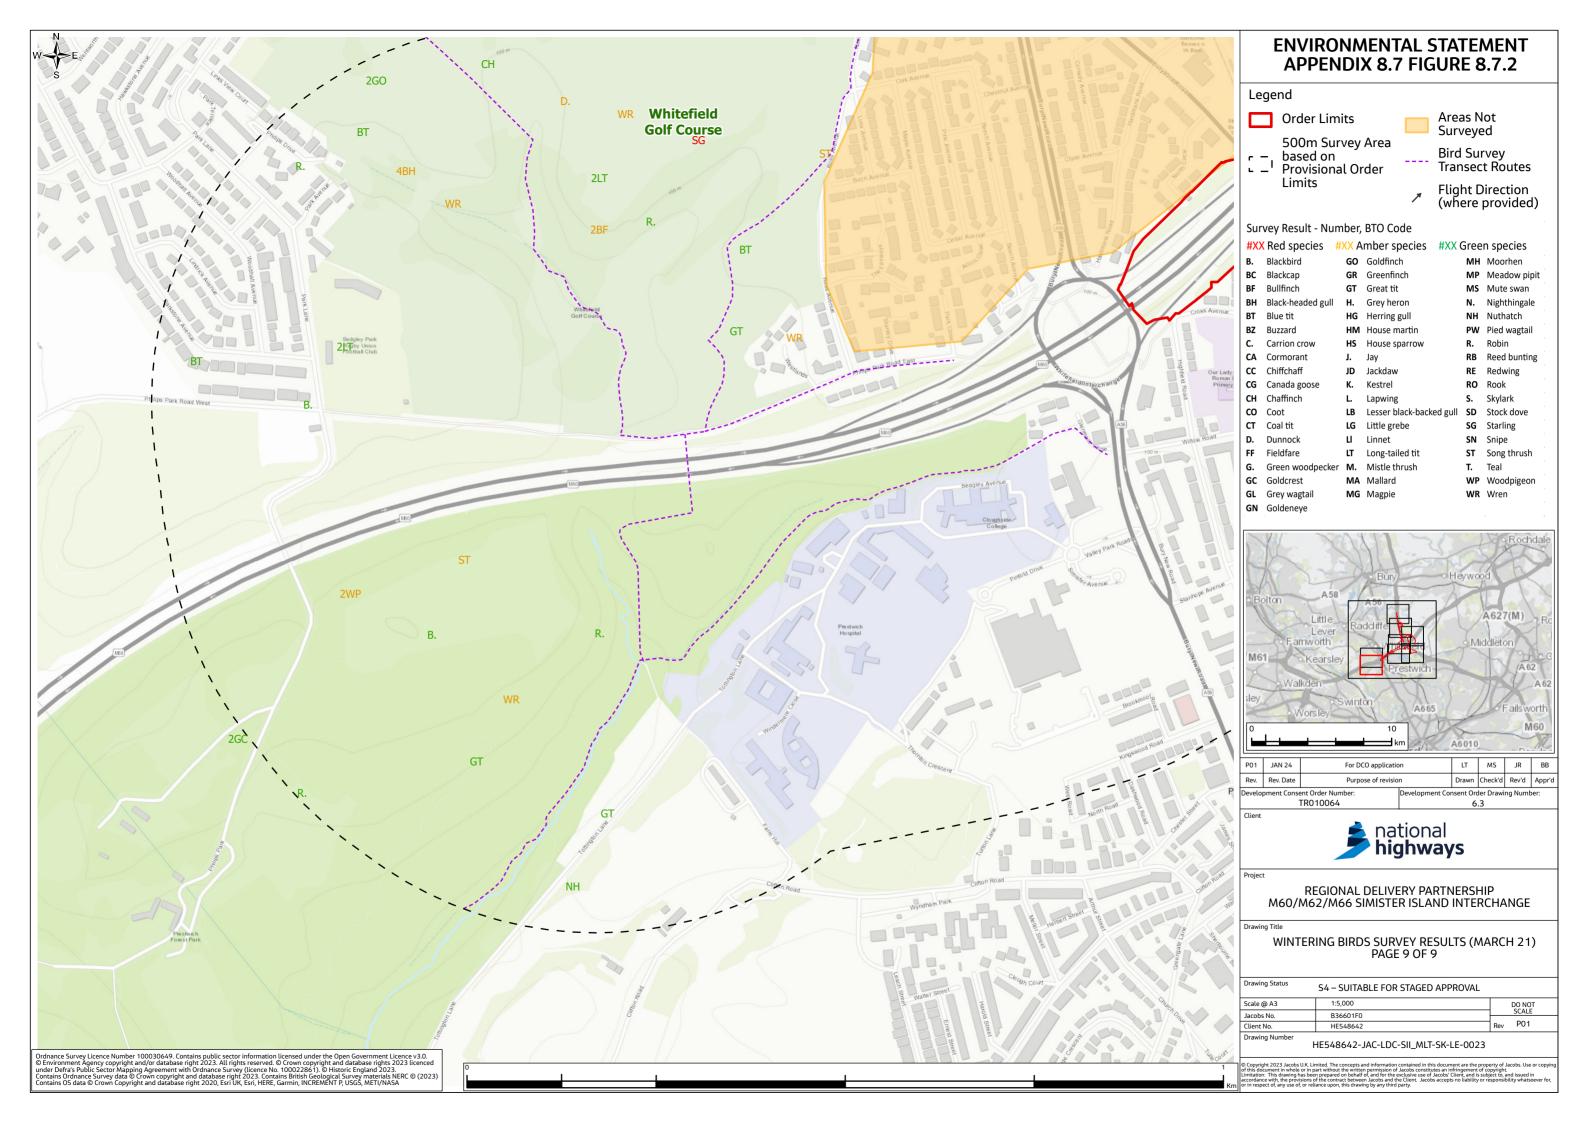

# Environmental Statement Appendices Appendix 8.7 Wintering Bird Survey Report Annex A (Figures 8.7.1-8.7.3)

- 1.1.1 This document contains the following figures:
  - Figure 8.7.1: Wintering Birds Survey Results (February 2021)
  - Figure 8.7.2: Wintering Birds Survey Results (March 2021)
  - Figure 8.7.3: Wintering Birds Survey Results (October 2021)