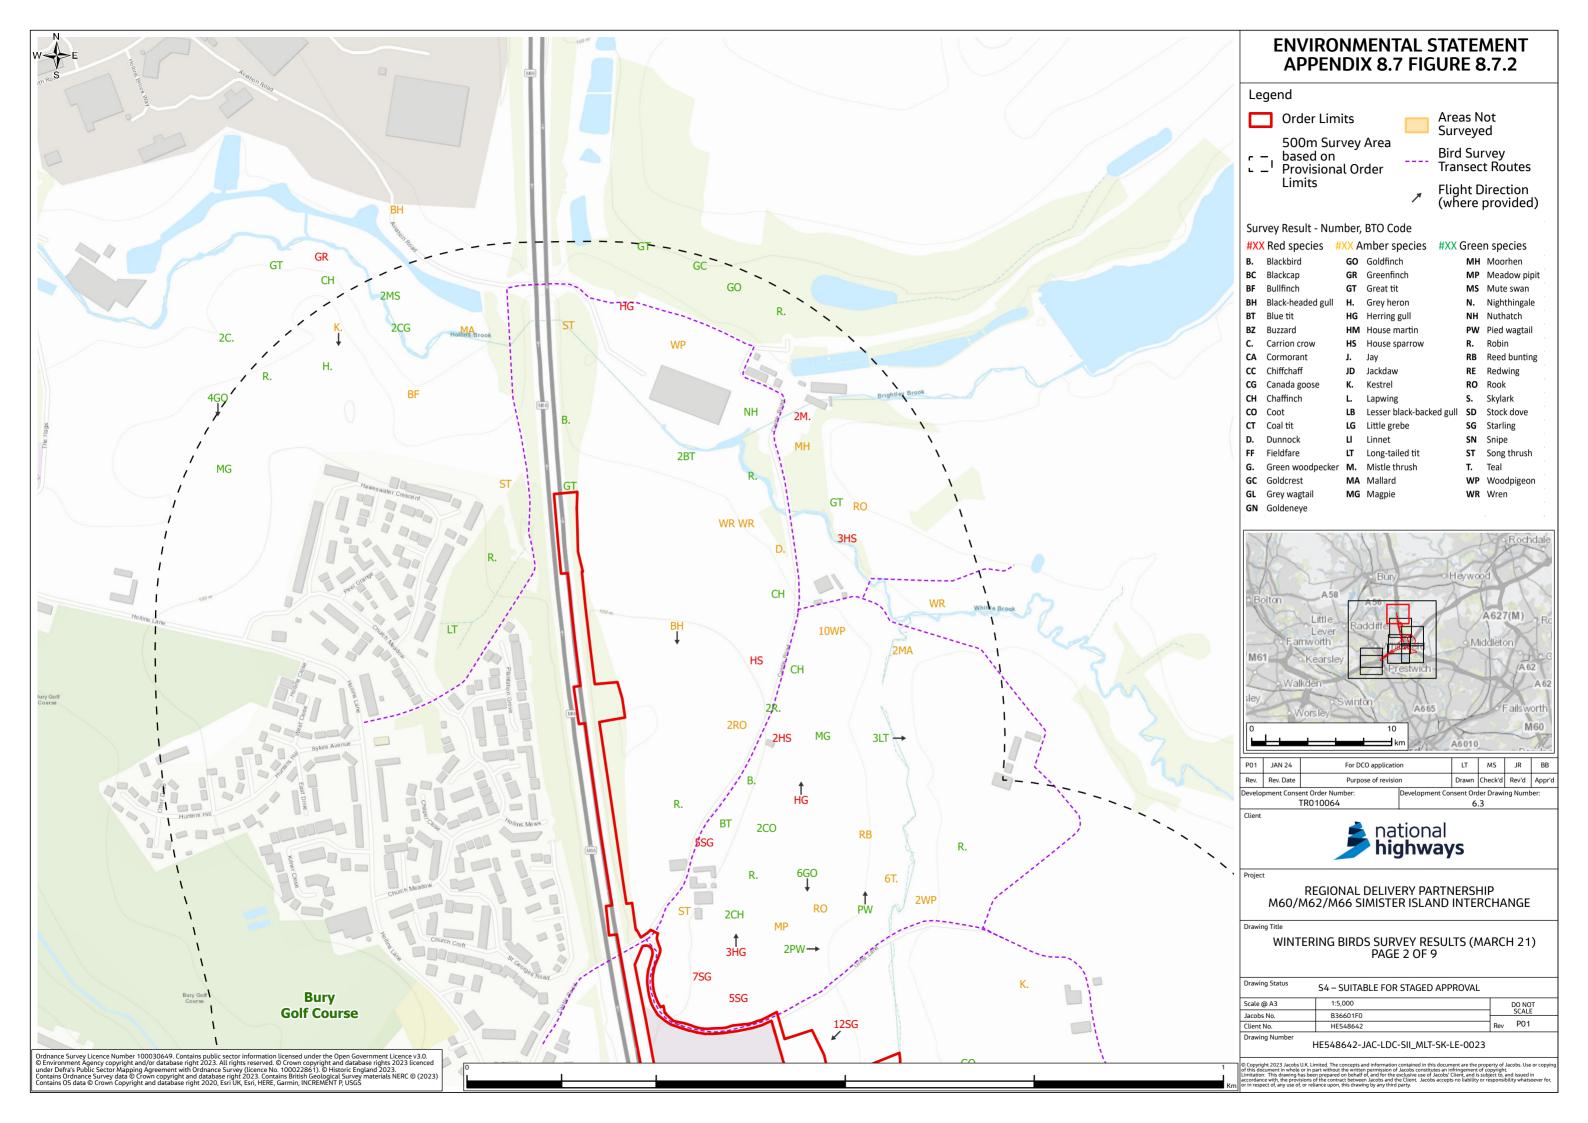

# Environmental Statement Appendices Appendix 8.7 Wintering Bird Survey Report Annex A (Figures 8.7.1-8.7.3)

- 1.1.1 This document contains the following figures:
  - Figure 8.7.1: Wintering Birds Survey Results (February 2021)
  - Figure 8.7.2: Wintering Birds Survey Results (March 2021)
  - Figure 8.7.3: Wintering Birds Survey Results (October 2021)